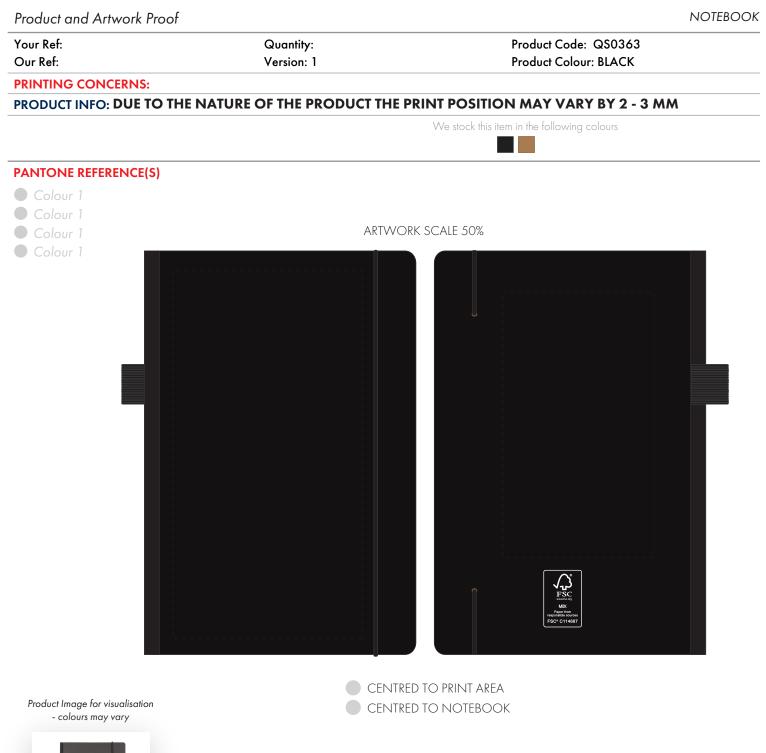

The dashed line is to demonstrate print area and will not appear on your printed item

ARTWORK SCALE 100% Max print area: 195mm x 100mm ARTWORK SCALE 100% Max print area: 140mm x 80mm

| · · · · · · · · · · · · · · · · · · · |            |  |
|---------------------------------------|------------|--|
|                                       | i i<br>L i |  |
|                                       | i i        |  |
|                                       |            |  |
|                                       |            |  |
|                                       |            |  |
|                                       |            |  |
|                                       |            |  |
|                                       |            |  |
|                                       |            |  |
|                                       |            |  |
|                                       | l i        |  |
|                                       | i i        |  |
|                                       | 1          |  |
|                                       |            |  |
|                                       |            |  |
|                                       |            |  |
|                                       |            |  |
|                                       |            |  |
|                                       |            |  |
|                                       |            |  |
|                                       | i i        |  |
|                                       |            |  |
|                                       | 1          |  |
|                                       |            |  |
|                                       |            |  |
|                                       |            |  |
|                                       |            |  |
|                                       |            |  |
|                                       |            |  |
|                                       | ÷          |  |
|                                       | i i        |  |
|                                       | 1          |  |
|                                       | 1          |  |
|                                       | 1          |  |
|                                       |            |  |
|                                       |            |  |
|                                       | 1          |  |
|                                       | 1          |  |
|                                       | 1          |  |
|                                       | 1          |  |
|                                       | 1          |  |
|                                       | 1          |  |
|                                       | 1          |  |
|                                       | <br>       |  |
|                                       | i          |  |
|                                       |            |  |
|                                       | I<br>I     |  |
|                                       | <u>_</u>   |  |
|                                       |            |  |